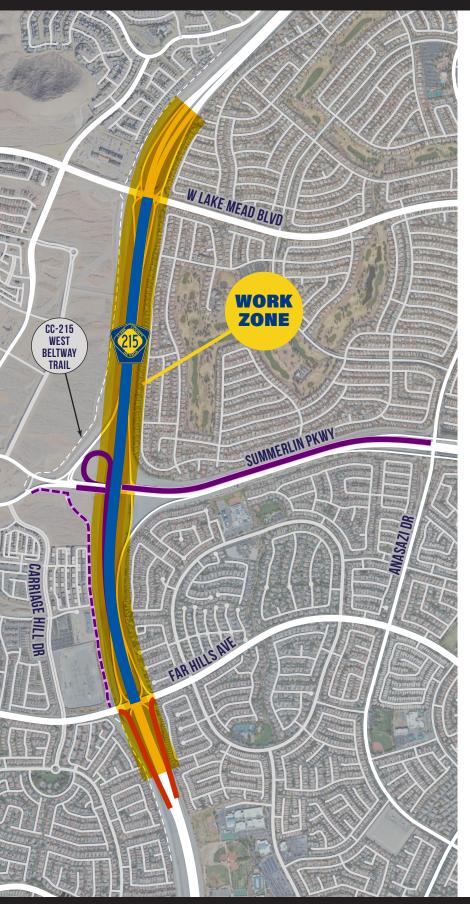

### **CC-215**

Northbound, Far Hills Ave to Lake Mead Blvd

One lane and shoulder closed

Southbound, Lake Mead Blvd to Summerlin Parkway

• One lane and shoulder closed

Southbound, Summerlin Parkway to Far Hills Ave

Two lanes and shoulder closed

#### **RAMP**

Summerlin Parkway Westbound on-ramp to CC-215 Southbound

• One lane and shoulder closed

## **SUMMERLIN PARKWAY**

Westbound, Anasazi Dr to CC-215 Eastbound, just west of CC-215 (NV Energy work)

One lane closed

### **TRAIL**

Pedestrian/cycle trail, Far Hills Ave to Summerlin Parkway

Trail closed